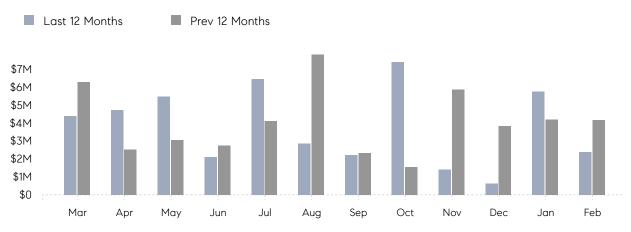

February 2023

# Albertson Market Insights

## Albertson

NASSAU, FEBRUARY 2023

### **Property Statistics**

|               |               | Feb 2023    | Feb 2022    | % Change |   |
|---------------|---------------|-------------|-------------|----------|---|
| Single-Family | # OF SALES    | 3           | 5           | -40.0%   | _ |
|               | SALES VOLUME  | \$2,384,000 | \$4,175,500 | -42.9%   |   |
|               | AVERAGE PRICE | \$794,667   | \$835,100   | -4.8%    |   |
|               | AVERAGE DOM   | 47          | 113         | -58.4%   |   |

### Monthly Sales



### Monthly Total Sales Volume



# COMPASS



Compass makes no representations or warranties, express or implied, with respect to future market conditions or prices of residential product at the time the subject property or any competitive property is complete and ready for occupancy or with respect to any report, study, finding, recommendation or other information provided by Compass herein. Moreover, no warranty, express or implied, is made or should be assumed regarding the accuracy, adequacy, completeness, legality, reliability, merchantability or fitness for a particular purpose of any information, in part or whole, contained herein. All material is presented with the understanding that Compass shall not be deemed to provide legal, accounting or other professional services. This is not intended to solicit the purch