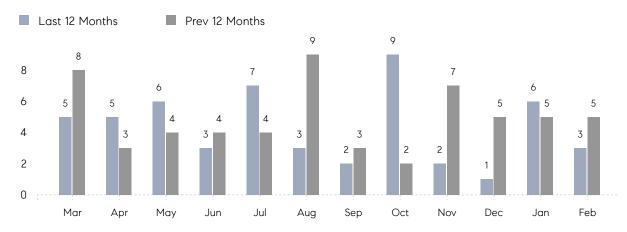

February 2023

# Albertson Market Insights

## Albertson

NASSAU, FEBRUARY 2023

### **Property Statistics**

|               |               | Feb 2023    | Feb 2022    | % Change |   |
|---------------|---------------|-------------|-------------|----------|---|
| Single-Family | # OF SALES    | 3           | 5           | -40.0%   | _ |
|               | SALES VOLUME  | \$2,384,000 | \$4,175,500 | -42.9%   |   |
|               | AVERAGE PRICE | \$794,667   | \$835,100   | -4.8%    |   |
|               | AVERAGE DOM   | 47          | 113         | -58.4%   |   |

### Monthly Sales



### Monthly Total Sales Volume



# COMPASS



Compass makes no representations or warranties, express or implied, with respect to future market conditions or prices of residential product at the time the subject property or any competitive property is complete and ready for occupancy or with respect to any report, study, finding, recommendation or other information provided by Compass herein. Moreover, no warranty, express or implied, is made or should be assumed regarding the accuracy, adequacy, completeness, legality, reliability, merchantability or fitness for a particular purpose of any information, in part or whole, contained herein. All material is presented with the understanding that Compass shall not be deemed to provide legal, accounting or other professional services. This is